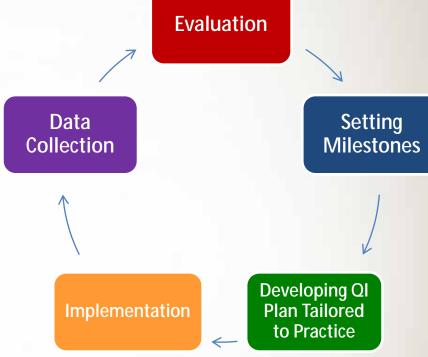

#### Standardized approach

- Playbook for clinical redesign efforts
  - Lean tools, PDSA, Driver Diagrams
- Standardized analytics tool
- Population prioritization tool
- Standardize process for pricing populations
- Approval for proactive efforts

## Shifting Responsibilities through the Phases of the Playbook

Progress through the phases