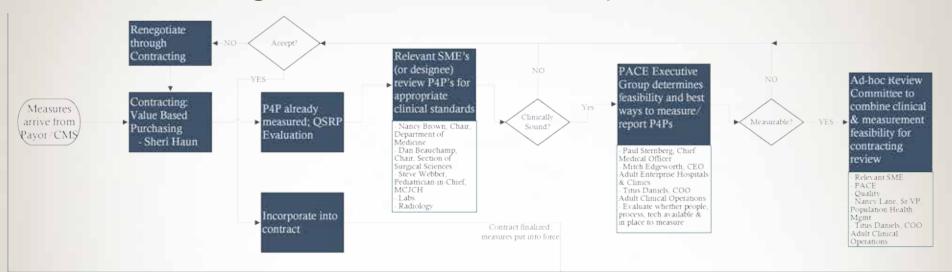

#### Measure Process: P4P Pipeline

#### P4Ps, a first step

- P4Ps are tools for tracking and incenting quality improvement
- Used extensively by commercial payers, CMS and some Medicaid agencies
- Proliferation!
- Our first challenge was to find and understand the magnitude and variability of the measures and their associated value and penalties
- Second challenge was to build awareness and organizational buy-in
- Ongoing challenge is to integrate the measurement and process improvement into the everyday operations of the Medical Center

### Vetting and Feasibility for P4Ps