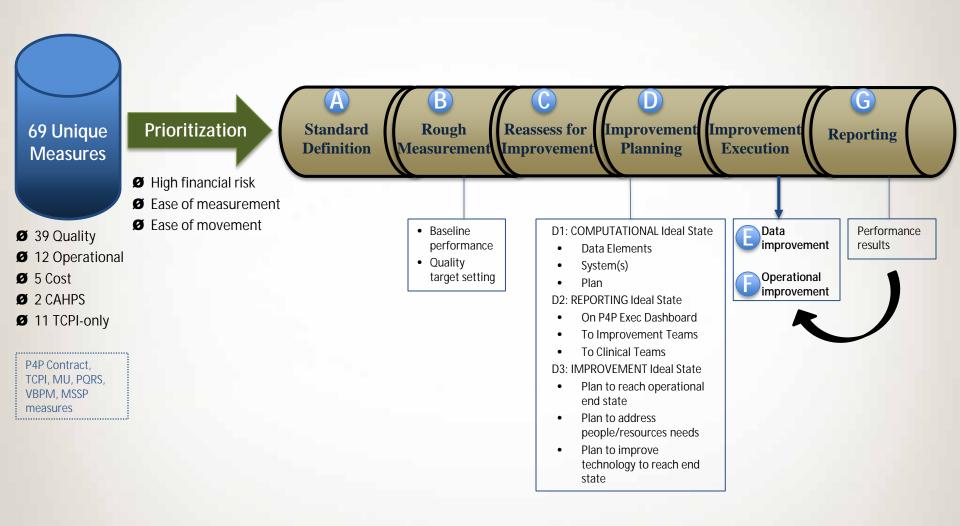

#### Measure Process: P4P Pipeline

#### P4Ps, a first step

- P4Ps are tools for tracking and incenting quality improvement
- Used extensively by commercial payers, CMS and some Medicaid agencies
- Proliferation!
- Our first challenge was to find and understand the magnitude and variability of the measures and their associated value and penalties
- Second challenge was to build awareness and organizational buy-in
- Ongoing challenge is to integrate the measurement and process improvement into the everyday operations of the Medical Center