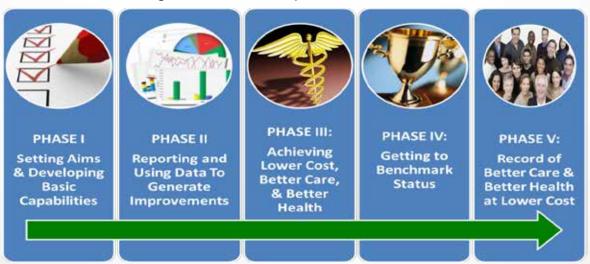

# Transforming Clinical Practice Initiative (TCPI) Overview

- In September 2015, CMS announced \$685 million in awards over four years to regional networks and support organizations as part of TCPI
- 29 Practice Transformation Networks (PTNs) received awards, including MidSouth PTN. 10 Support and Alignment Networks (SANs) also received awards.
- CMS funded the networks to support 140,000 clinicians nationwide in data collection/reporting and practice
  transformation activities necessary to be successful in pay-for-value models. CMS defines this progression
  through the TCPI five phases of transformation:

The goal of TCPI is to "graduate" participating practices into APMs

\*\*VANDERBILT \*\*UNIVERSITY\*\*

\*\*VANDERBILT \*\*UNIVERSITY\*\*

\*\*VANDERBILT \*\*UNIVERSITY\*\*

\*\*VANDERBILT \*\*UNIVERSITY\*\*

\*\*VANDERBILT \*\*VUNIVERSITY\*\*