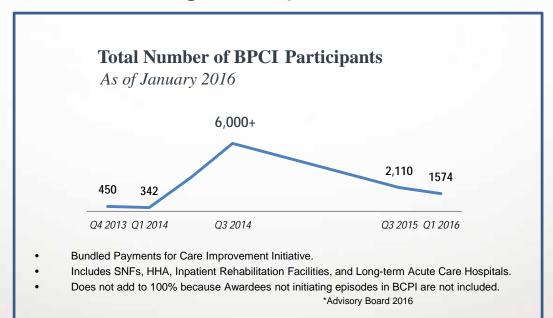

#### Current Status of BPCI involvement

- 2 episodes continue with 1 withdrawn
- High resources for little reward
- Small opportunity to decrease when starting at low variation
- With high volume of high risk patients, little return