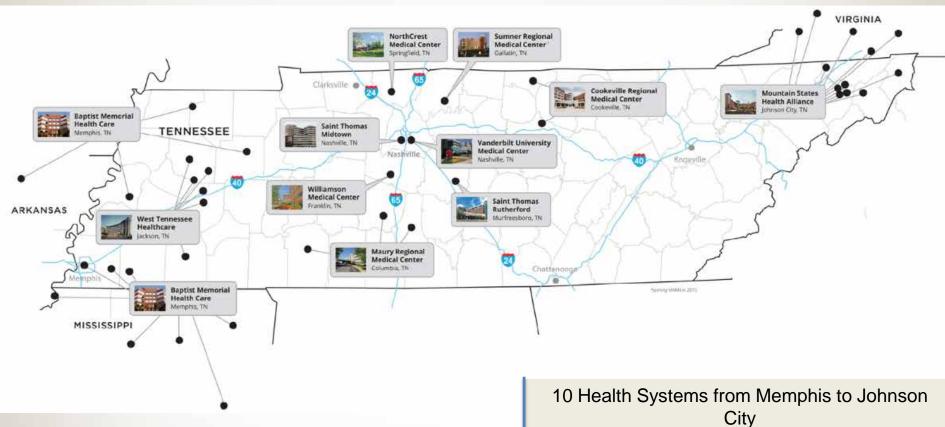

#### VHAN is a Clinically Integrated Network

Just the facts...

Ø ~50 Hospitals

222 Practices (excluding Baptist and Mountain States)

3,441 Total Participating Providers

1,354 Primary Care Providers

Ø 2,088 Specialists

104,000 Covered Commercial Lives