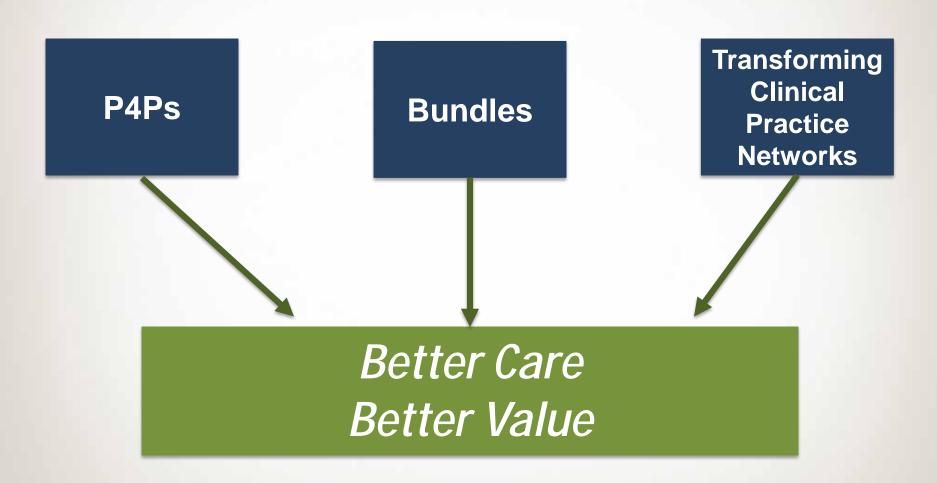

## Three Pathways to Better Care and Better Value

- P4Ps
- Episodes of Care/ Bundle Payments
- Transforming Clinical Practice Networks