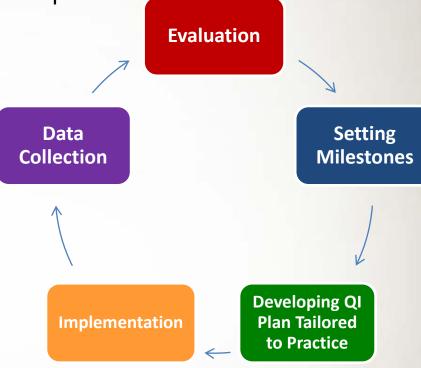

### TCPI As Supportive Conduit to APMs

- Practices enrolled by PTNs are assessed on:
  - Quality improvement (QI) & Evidence-based practice
  - Data collection and reporting
  - Patient and family engagement
  - Preparation for APMs
- PTN provides technical assistance (and, in some cases, financial support) to the practice to:
  - Develop a QI plan and set improvement targets
  - Implement appropriate interventions
  - Collect and report data