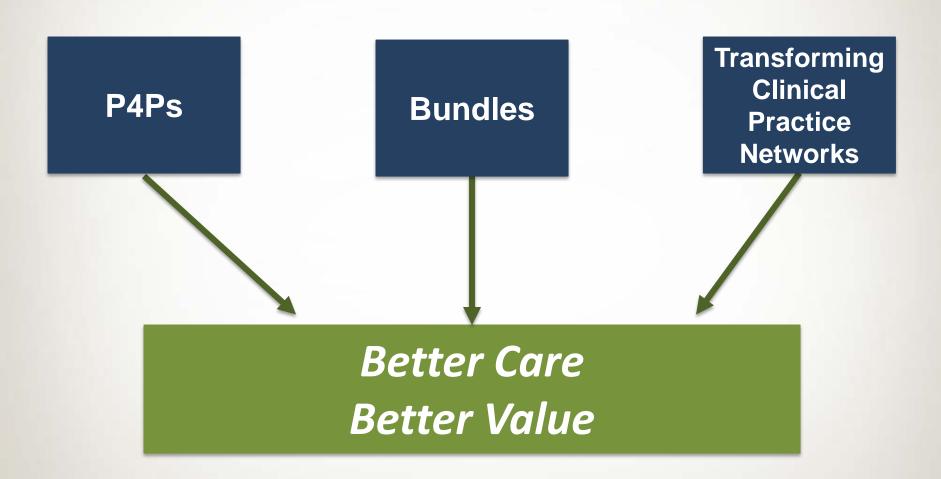

## Three Pathways to Better Care and Better Value

- P4Ps
- Episodes of Care/ Bundle Payments
- Transforming Clinical Practice Networks