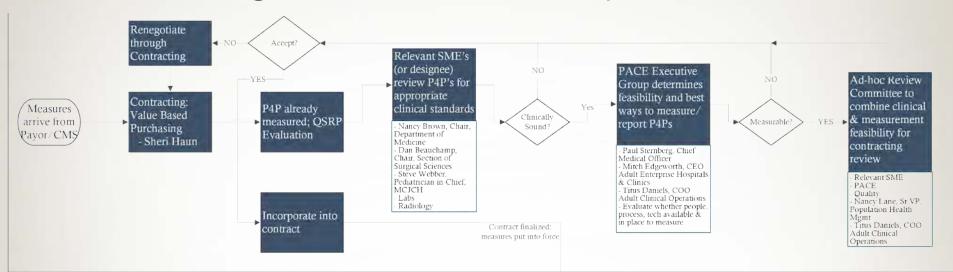

#### P4Ps, a first step

- P4Ps are tools for tracking and incenting quality improvement
- Used extensively by commercial payers, CMS and some Medicaid agencies
- Proliferation!
- Our first challenge was to find and understand the magnitude and variability of the measures and their associated value and penalties
- Second challenge was to build awareness and organizational buy-in
- Ongoing challenge is to integrate the measurement and process improvement into the everyday operations of the Medical Center

### Vetting and Feasibility for P4Ps