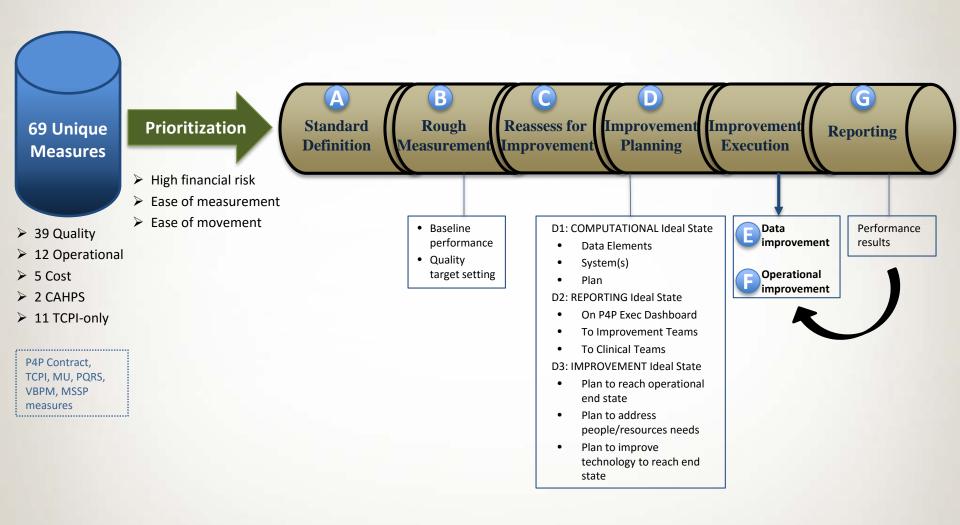

| 3                      | 2                    | 2                     | 2                            | 1                            | 3                 | 2                                       | 1                                    | 2                               | 1                               | \$XXM                                                                                    |

#### Key

<sup>\*</sup>Type of P4P program (1 quality reporting, 2 cost reduction, 3 quality reporting and cost)

<sup>\*\*</sup>Negotiations

Light Red = Programs >\$1M annually with known measures

Dark Red = measure is needed for MSSP and multiple P4P programs >\$1M or included in commercial programs AND opportunities for improvement exist

### Measure Process: P4P Pipeline





### **Episodes of Care**

### Current Episodes of Care in TN



**Mandated** 





UnitedHealthcare Community Plan (TennCare)







Amerigroup Tennessee







**Timelines Identified** 



(Commercial)

**Evaluating** Other **episodes** 







#### 75 Episodes of Care through 2019

Wave 1- Baseline 2015 (performance start 1/2015)

Perinatal

Asthma

**Total Joint** 

Wave 2- Baseline 2014(performance start 1/2016)

Colonoscopy

Non Acute / Acute PCI

Cholecystectomy

COPD

Wave 3- Baseline 2015 (performance start 1/2017)

Kidney infection

GI hemorrhage

Simple pneumonia

URI

Upper GI endoscopy

UTI

Wave 4- Baseline 2015 (performance start 1/2017)

Cardiac valve

CABG

ODD

CHF acute exacerbation

ADHD (multiple)

Wave 5- Baseline 2016 (performance start 1/2018)

**Breast biopsy**