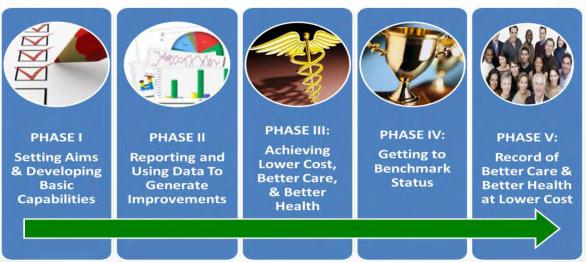

# Transforming Clinical Practice Initiative (TCPI) Overview

- In September 2015, CMS announced \$685 million in awards over four years to regional networks and support organizations as part of TCPI
- 29 Practice Transformation Networks (PTNs) received awards, including MidSouth PTN. 10 Support and Alignment Networks (SANs) also received awards.
- CMS funded the networks to support 140,000 clinicians nationwide in data collection/reporting and practice transformation activities necessary to be successful in pay-for-value models. CMS defines this progression through the TCPI five phases of transformation: